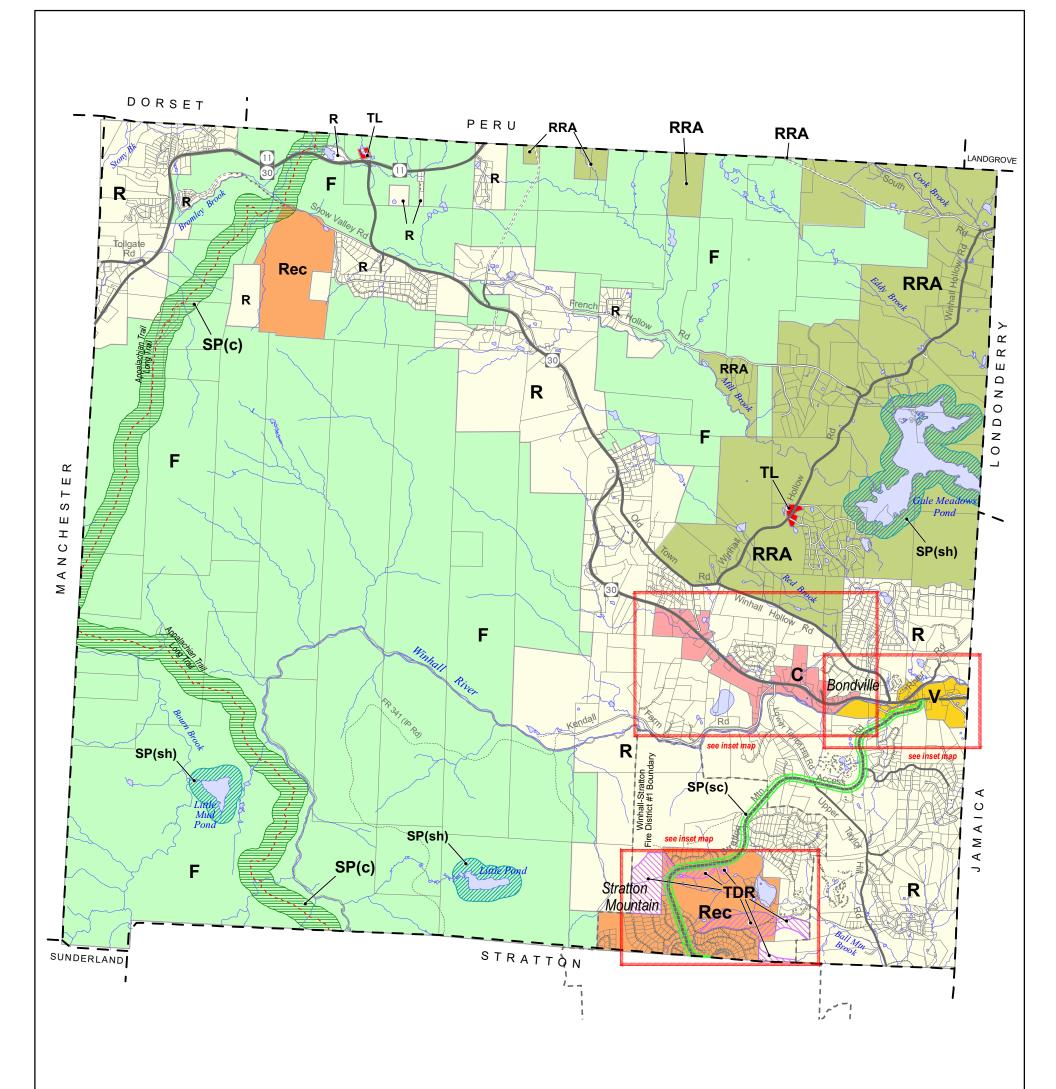

## Official Zoning Map Town of Winhall, Vt.

adopted March 6, 2018

- Zoning district boundaries are designated by the Town of Winhall. GIS data representing these boundaries were developed by Windham Regional Commission. Various 1:5000 scale GIS base data layers were used, including parcel boundaries, road centerlines, surface waters, and the Long Trail centerline.

- **SP(c)** Special Purpose District: Conservation protection
  - Special Purpose District: Shoreland (500' from water)
- **SP(sc)** Special Purpose District: Scenic restriction overlay

SP(sh)

Transfer of Development Rights sending area

Transfer of Development Rights receiving area

April 2018; u:\GIS\towns\winhall\maps \zoning2018\_11x17\_districts.mxd