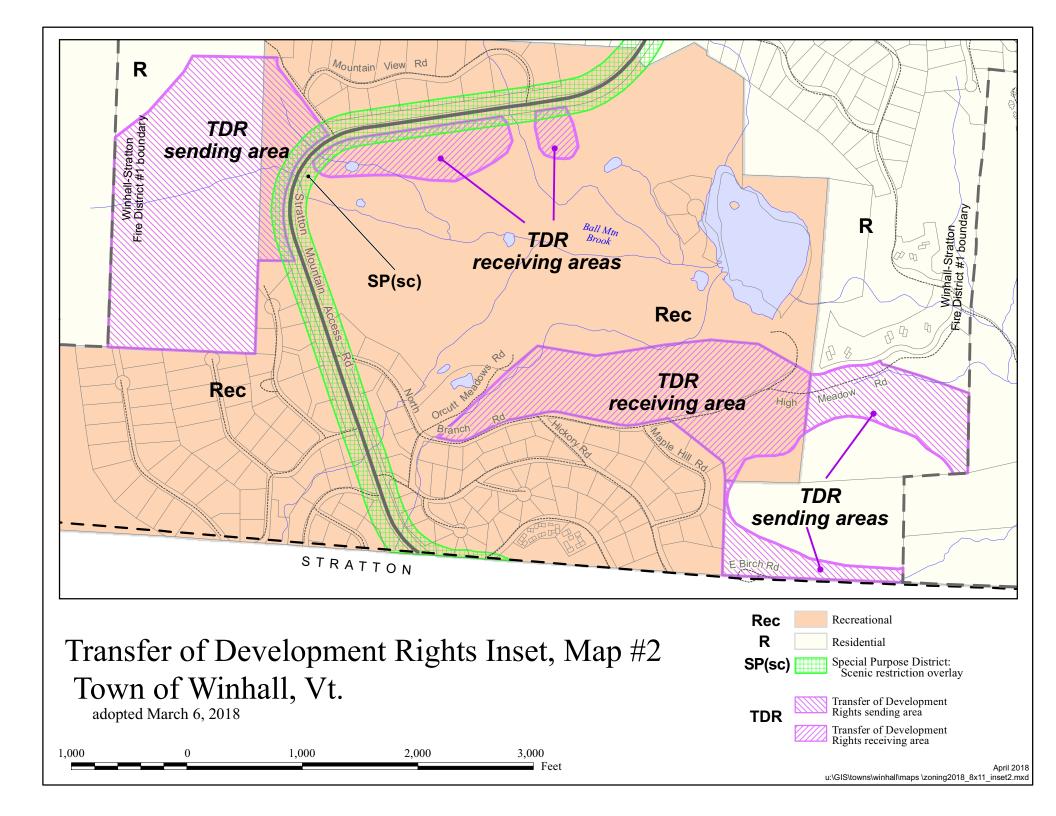

- **SP(c)** Special Purpose District: Conservation protection
  - Special Purpose District: Shoreland (500' from water)
- **SP(sc)** Special Purpose District: Scenic restriction overlay

SP(sh)

Transfer of Development Rights sending area

Transfer of Development Rights receiving area

April 2018; u:\GIS\towns\winhall\maps \zoning2018\_11x17\_districts.mxd