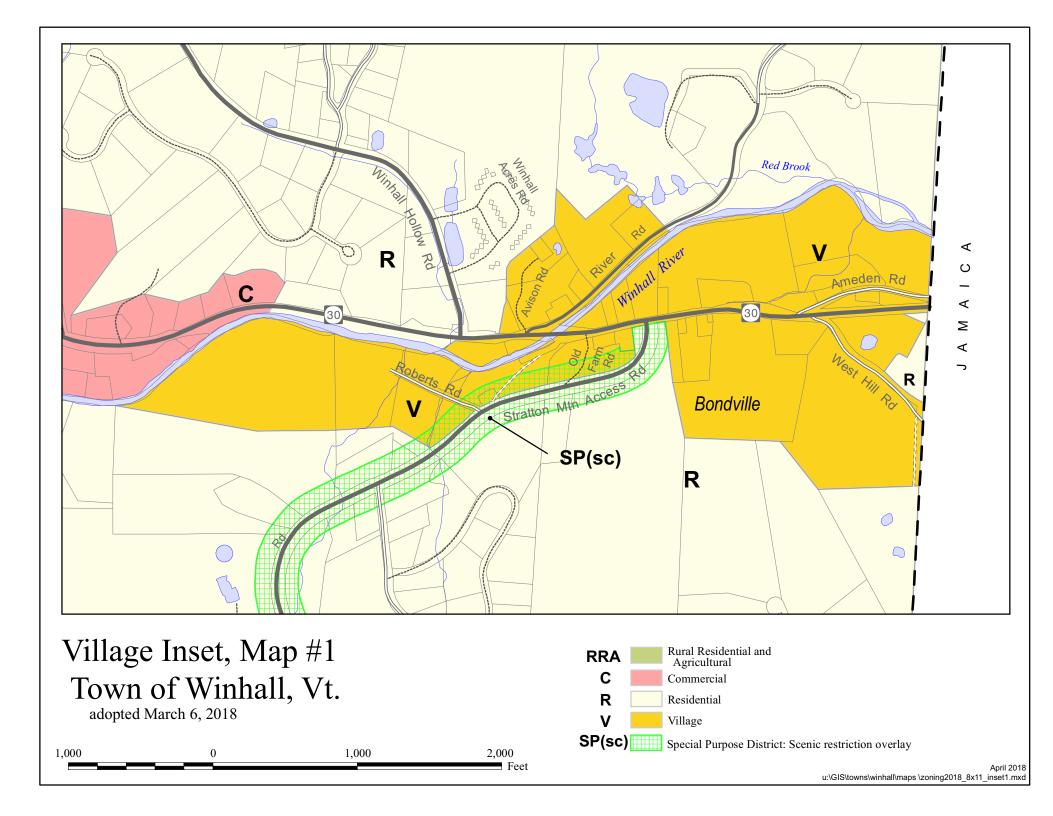

- **SP(c)** Special Purpose District: Conservation protection
  - Special Purpose District: Shoreland (500' from water)
- **SP(sc)** Special Purpose District: Scenic restriction overlay

SP(sh)

Transfer of Development Rights sending area

Transfer of Development Rights receiving area

April 2018; u:\GIS\towns\winhall\maps \zoning2018\_11x17\_districts.mxd