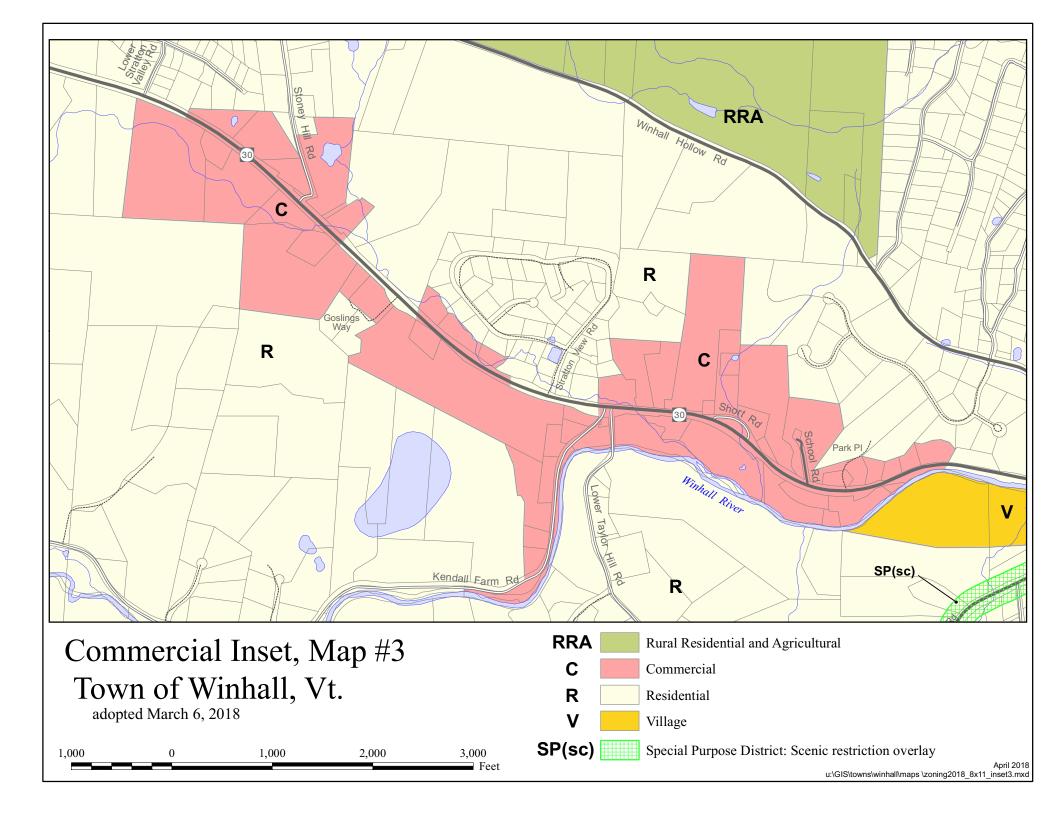

## Official Zoning Map Town of Winhall, Vt.

adopted March 6, 2018





- Zoning district boundaries are designated by the Town of Winhall. GIS data representing these boundaries were developed by Windham Regional Commission. Various 1:5000 scale GIS base data layers were used, including parcel boundaries, road centerlines, surface waters, and the Long Trail centerline.

- **SP(c)** Special Purpose District: Conservation protection
  - Special Purpose District: Shoreland (500' from water)
- **SP(sc)** Special Purpose District: Scenic restriction overlay



SP(sh)

Transfer of Development Rights sending area

Transfer of Development Rights receiving area

April 2018; u:\GIS\towns\winhall\maps \zoning2018\_11x17\_districts.mxd